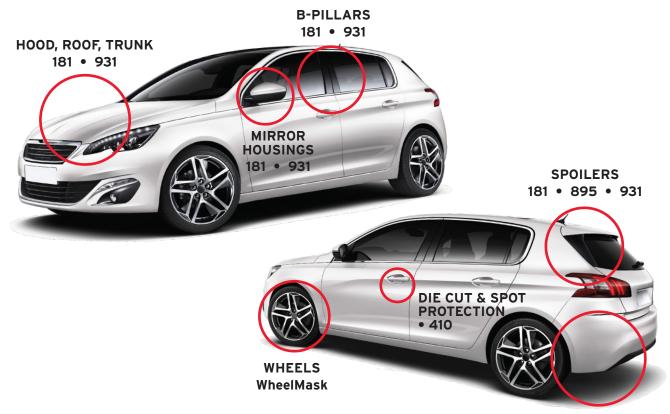

### AutoWrap 181 and 931

Leading brand of OEM transit protection films

- Hood
- Mirror Housings
- Roof
- Spoilers
- Trunk
- Fascia
- B-pillars

### AutoWrap 410

Anti-mutilation film for protection to the dealer

- Die Cut
- Specialty Applications

### AutoWrap 895

Clear alternative to white film, helps display paint color

Spoilers

#### WheelMask

Eliminates brake rotor warranty replacement

Wheels

| PRODUCT      | COLOR        | NOMINAL THICKNESS (mils/mm) | TACK LEVEL | UV RESISTANT |
|--------------|--------------|-----------------------------|------------|--------------|
| AutoWrap 181 | White        | 2mils/.05mm                 | Medium     | ✓            |
| AutoWrap 410 | White        | 4mils/.10mm                 | Medium     | ✓            |
| AutoWrap 895 | Clear        | 2mils/.05mm                 | Medium     | ✓            |
| AutoWrap 931 | White        | 2mils/.05mm                 | High       | ✓            |
| WheelMask    | Clear, White | 4mils/.10mm                 | Ultra High | ✓            |