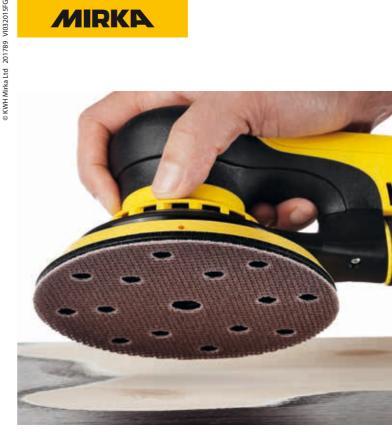

## Mirka Abranet<sup>®</sup> HeavyDuty For the most demanding applications

Abranet<sup>®</sup> HeavyDuty has been designed to meet the toughest sanding applications requirements, and by that offering a complement to Mirka Abranet in the coarse grit scale.

An excellent resistance to edge wear and clogging, resulting in a long life time.

Abranet HeavyDuty is a great product when removing thick layers of paint. After the paint has been removed, the rough surface can be sanded smooth with Abranet.

## Abranet HD

Application steps for paint removal on wood:

1. Abranet HeavyDuty P60 – removes paint

**2. Abranet P180** – smoothens out the surface faster and more simple

Abranet HeavyDuty provides a more effective solution for your extreme sanding needs!