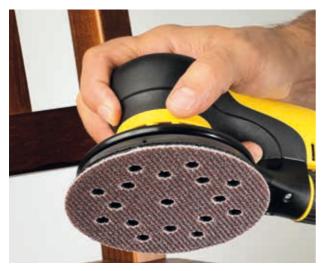

## Mirka Abranet<sup>®</sup> HeavyDuty For the most demanding applications

Abranet<sup>®</sup> HeavyDuty has been designed to meet the toughest sanding applications requirements, and by that offering a complement to Mirka Abranet in the coarse grit scale.

An excellent resistance to edge wear and clogging, resulting in a long life time.

Abranet HeavyDuty is a great product when removing thick layers of paint. After the paint has been removed, the rough surface can be sanded smooth with Abranet.

## Abranet HD

Application steps for paint removal on wood:

1. Abranet HeavyDuty P60 – removes paint

**2. Abranet P180** – smoothens out the surface faster and more simple

Abranet HeavyDuty provides a more effective solution for your extreme sanding needs!